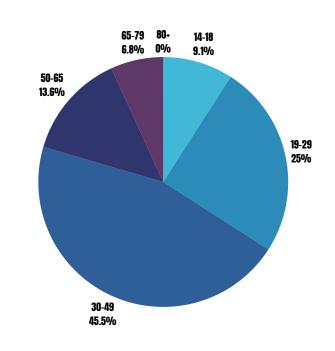

## **Respondent Ages**

We noticed that most respondents were between the ages of 30-49.

We noted that there were no respondents 13 or younger and 80 and older.

\*\*\*

7